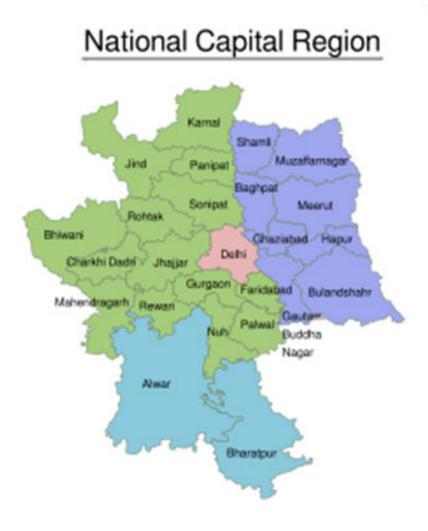

## **PARIMAN**

The geo portal for National Capital Region, called Pariman, has recently been opened for public.

[Ref: ET Government]

- Geo-Portal for NCR known as 'PARIMAN' was launched in 2021 by the Union Minister for Housing & Urban Affairs.
- The Portal consists of around 179 Layers presented as Line, Point & Polygon feature covering details of various sectors like Land Use, Transport, Industries, Water, Power, Health, Shelter, Heritage & Tourism, Disaster Management, etc.
- This Geo-Portal will help to improve decentralized planning and management in NCR region.