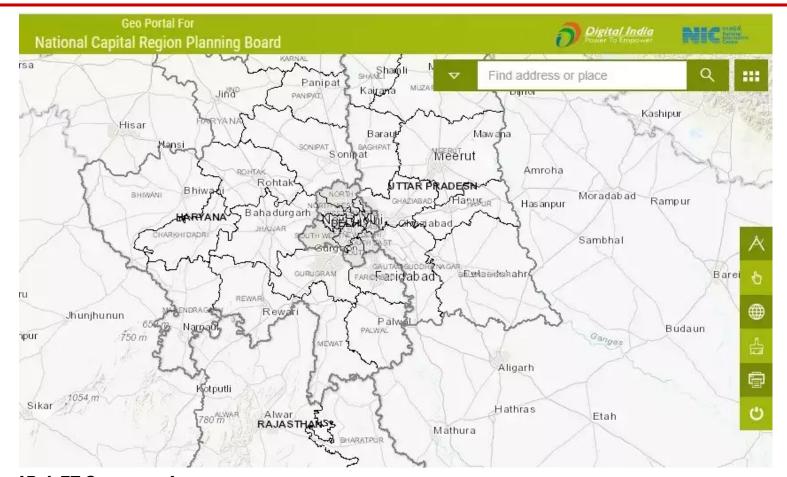

## **PARIMAN**

The geo portal for National Capital Region, called Pariman, has recently been opened for public.

[Ref: ET Government]

- Geo-Portal for NCR known as 'PARIMAN' was launched in 2021 by the Union Minister for Housing & Urban Affairs.
- The Portal consists of around 179 Layers presented as Line, Point & Polygon feature covering details of various sectors like Land Use, Transport, Industries, Water, Power, Health, Shelter, Heritage & Tourism, Disaster Management, etc.
- This Geo-Portal will help to improve decentralized planning and management in NCR region.