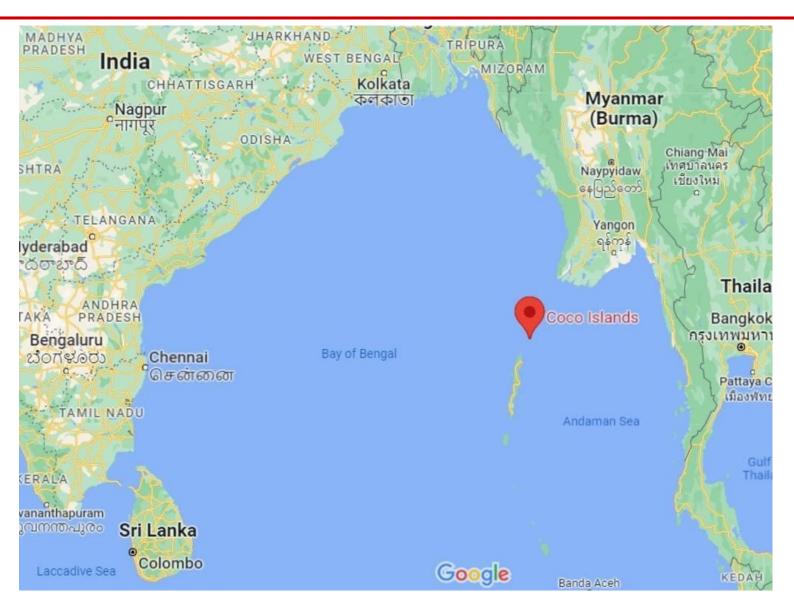

## **About the Coco Islands:**

- They are a small group of islands in the **northeastern Bay of Bengal**.
- Location: Myanmar
- They are part of the Yangon Region of Myanmar.
- They are located about 60km from the Andaman and Nicobar Islands.
- Consists of five islands: four on Great Coco Reef and one on the Little Coco Reef.
- To the **north** of this island group lies **Preparis Island**, belonging to Myanmar.
- To the south lies the Landfall Island, belonging to India.