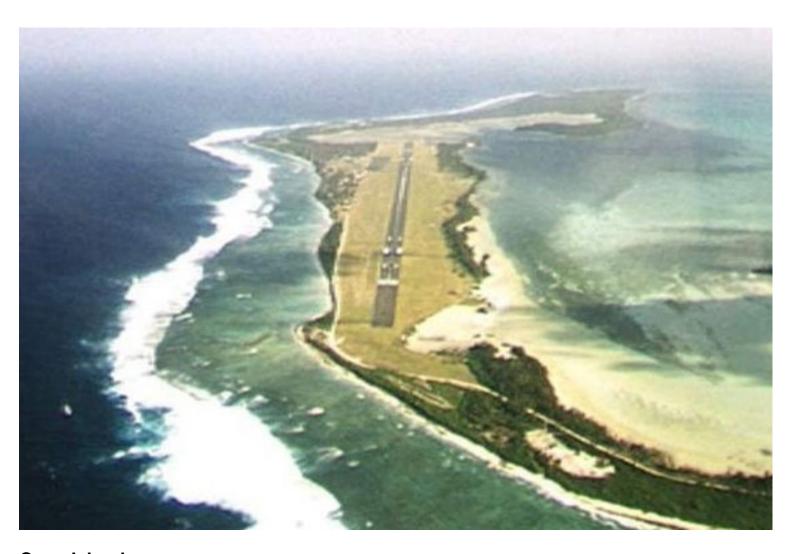

## **Coco Islands**

China has recently constructed a military facility on Coco Islands and proposed remote satellite receiving ground station system in Sri Lanka.

## **About the Coco Islands:**

- They are a small group of islands in the **northeastern Bay of Bengal**.
- Location: Myanmar
- They are part of the Yangon Region of Myanmar.
- They are located about 60km from the Andaman and Nicobar Islands.
- Consists of five islands: four on Great Coco Reef and one on the Little Coco Reef.
- To the **north** of this island group lies **Preparis Island**, belonging to Myanmar.
- To the south lies the Landfall Island, belonging to India.